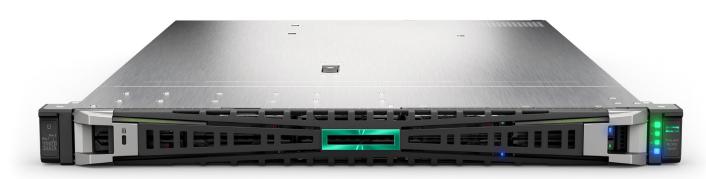

# **HPE ProLiant RL300 Gen11**

is a game-changing, perfect fusion of performance, flexibility, and efficiency to increase revenue, improve operations and keep customers happy