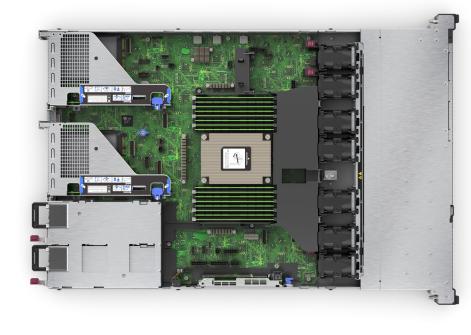

# **HPE ProLiant RL300 Gen11**

is a game-changing, perfect fusion of performance, flexibility, and efficiency to increase revenue, improve operations and keep customers happy

#### More cores, less wattage

Extract the most revenue from highly parallel workloads

Industry-leading

cores per socket

Ampere® processors leverage power efficient architecture, delivering competitive performance at lower levels of power consumption